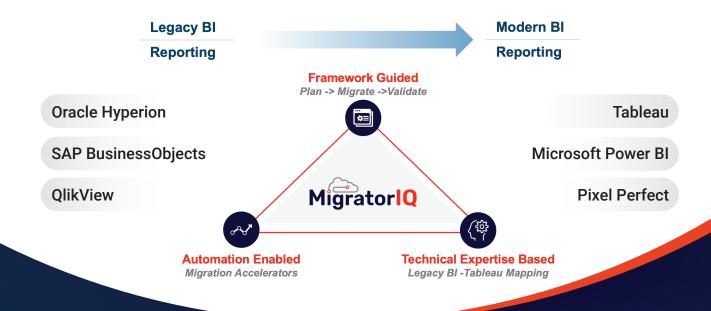

# **Modern Analytics Needs Modern Bl**

Accelerate and Automate Legacy BI Migration with MigratorIQ.

## **Why MigratorIQ**

- Eliminate unknowns & complexity
- Minimize business impact
- Avoid trial-and-error approaches
- Maximize Rol and Bl value

## **Value Proposition**

- 25-40% Migration TAT Improvement
- 30-55% Reduced Migration Cost
- Precise Estimate & Planning
- Low Manual Intervention
- Scalable for Large Migrations
- Legacy Use-Case Support